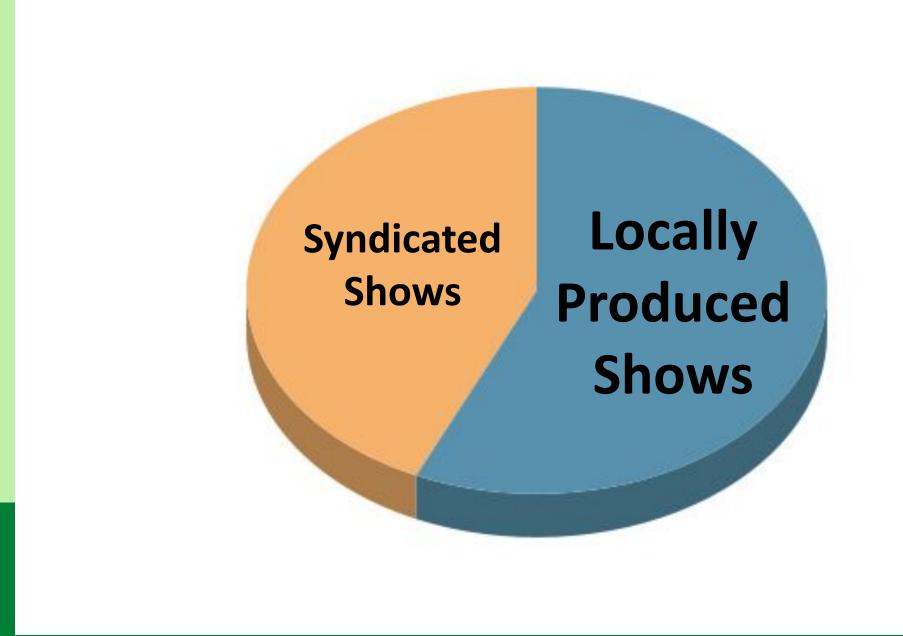

## PROGRAMMING - 7am to midnight

50
Locally Produced
Shows

38 Syndicated shows mostly National Public Affairs