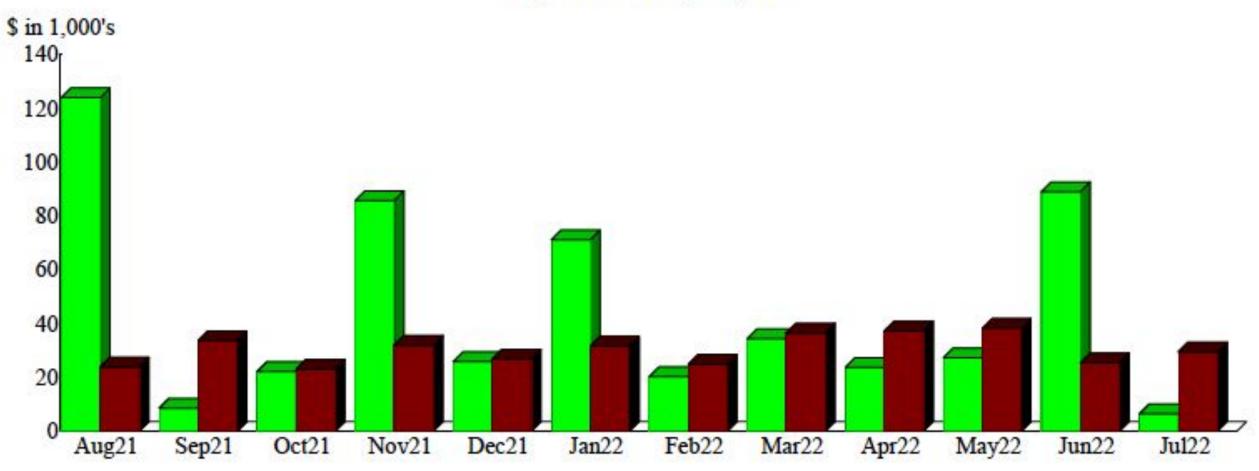

## Total Raised: \$539,458

т

Income Summary August 2021 through July 2022

| 4000 · Dues, Contributions, Other Income | 43.07%       |
|------------------------------------------|--------------|
| 4300 · Grants                            | 34.07        |
| 4500 · FOG & Community Programs          | 22.86        |
| Total .                                  | \$539,458.96 |

#### Fiscal Year 2021-2022

| 4000 XDues, Contributions, Other Income                                                                                                                                                                                                                                                                                                                                                                                                                                                                                                                                                                                                                                                                                                                                                                                                                                                                                                                                                                                                                                                                                                                                                                                                                                                                                                                                                                                                                                                                                                                                                                                                                                                                                                                                                                                                                                                                                                                                                                                                                                                                                       | 51.33%     |
|-------------------------------------------------------------------------------------------------------------------------------------------------------------------------------------------------------------------------------------------------------------------------------------------------------------------------------------------------------------------------------------------------------------------------------------------------------------------------------------------------------------------------------------------------------------------------------------------------------------------------------------------------------------------------------------------------------------------------------------------------------------------------------------------------------------------------------------------------------------------------------------------------------------------------------------------------------------------------------------------------------------------------------------------------------------------------------------------------------------------------------------------------------------------------------------------------------------------------------------------------------------------------------------------------------------------------------------------------------------------------------------------------------------------------------------------------------------------------------------------------------------------------------------------------------------------------------------------------------------------------------------------------------------------------------------------------------------------------------------------------------------------------------------------------------------------------------------------------------------------------------------------------------------------------------------------------------------------------------------------------------------------------------------------------------------------------------------------------------------------------------|------------|
| 4300 XGrants                                                                                                                                                                                                                                                                                                                                                                                                                                                                                                                                                                                                                                                                                                                                                                                                                                                                                                                                                                                                                                                                                                                                                                                                                                                                                                                                                                                                                                                                                                                                                                                                                                                                                                                                                                                                                                                                                                                                                                                                                                                                                                                  | 40.42      |
| 4500 XFOG & Community Programs                                                                                                                                                                                                                                                                                                                                                                                                                                                                                                                                                                                                                                                                                                                                                                                                                                                                                                                                                                                                                                                                                                                                                                                                                                                                                                                                                                                                                                                                                                                                                                                                                                                                                                                                                                                                                                                                                                                                                                                                                                                                                                | 8.25       |
| ALCOHOLD STATE OF THE STATE OF | 345,643.88 |