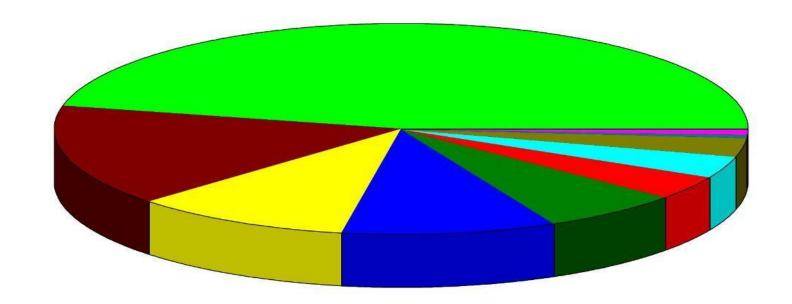

## Total Raised: \$539,458

т

Income Summary August 2021 through July 2022

| 4000 · Dues, Contributions, Other Income | 43.07%       |
|------------------------------------------|--------------|
| 4300 · Grants                            | 34.07        |
| 4500 · FOG & Community Programs          | 22.86        |
| Total .                                  | \$539,458.96 |