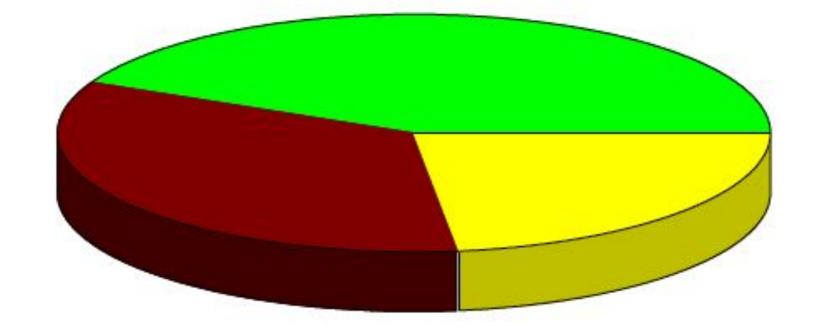

#### **INCOME**

Fund Drive Goals remain \$50,000

Added News Dept Income

**Increased Grant Funding** 

Fogartyville Income - back to full season projections

| WSLR + FOGARTYVILLE                          |              |           |              |
|----------------------------------------------|--------------|-----------|--------------|
|                                              | 22-23 Budget |           | 21-22 Budget |
| 4000 Dues, Contributions, Other Income       |              |           |              |
| 4105 General Membership Dues                 | 14,400.00    |           | 12,000.00    |
| 4103 TRIBE Contributions                     | 30,000.00    |           | 26,000.00    |
| 4102 Spring Membership Drives                | 50,000.00    |           | 57,000.00    |
| 4101 Fall Membership Drives                  | 50,000.00    |           | 50,000.00    |
| 4330 Other Contributions                     | 12,000.00    |           | 15,000.00    |
| 4910 SWAG Income                             | 500.00       |           | 500.00       |
| 4920 Interest income                         | 380.00       |           | 350.00       |
| 4900 Other income                            | 1,000.00     |           | 300.00       |
| 4601 Radio Program Underwriting              | 6,000.00     |           | 7,000.00     |
| 4551 Newsletter Ad Income                    | 1,200.00     |           | 1,200.00     |
| 4551 News Department Income                  | 10,000.00    |           |              |
| 4602 Event Sponsorship                       | 4,000.00     |           | 5,000.00     |
| Total 4000 Dues, Contributions, Other Income | 179,480.00   |           | 174,350.00   |
| 4300 Grants                                  |              |           |              |
| 4355 Grants From Foundations                 | 30,000.00    |           | 73,000.00    |
| 4353 Specfic Program Funding Grant           | 19,000.00    | TDC grant | -            |
| 4350 Cultural Affair Grants                  | 48,000.00    | DCA grant |              |
| 4351 Interns Olson Family Grant              | 10,000.00    | 83-2.     | 10,000.00    |
| Total 4300 Grants                            | 107,000.00   |           | 83,000.00    |
| 4500 Fogartyville & Community Events         |              |           |              |
| 4820 Nonprofit Rental                        | 4,000.00     |           | 4,000.00     |
| 4810 Commercial Rental                       | 4,000.00     |           | 2,000.00     |
| 4524 Community Events (donations)            | 500.00       |           | 2,000.00     |
| 4525 Film & Other Fogartyville Event         | 3,000.00     |           | 5,000.00     |
| 4521 Concerts                                | 100,000.00   |           | 52,900.00    |
| 4532 Streaming Concerts/AV Services          | 1,200.00     |           | 6,000.00     |
| 4523 Bar sales                               | 33,000.00    |           | 20,000.00    |
| 4505 Vendor Food Fees                        | 2,500.00     |           | 2,500.00     |
| 4506 Income Other                            |              |           | 2,650.00     |
| 4526 Art Show Income                         | 500.00       |           | 800.00       |
| 4522 Fogartyville Donations                  | 5,000.00     |           | 2,000.00     |
| Total 4500 Fogartyville & Community Events   | 153,700.00   |           | 99,850.00    |
| Total Income                                 | 440,180.00   |           | 357,200.00   |