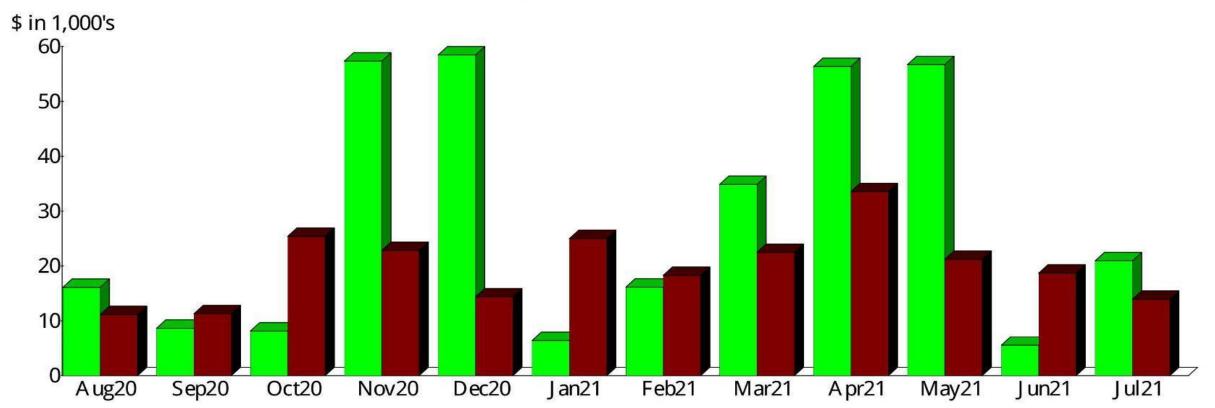

Expense Summary A ugust 2020 through July 2021

| 5100 XC ompensation expense          | 46.48%       |
|--------------------------------------|--------------|
| ■8000 XG rant Specific Expenses      | 15.62        |
| 7000 XG&A Expenses                   | 10.24        |
| Fogartyville & Community COGS        | 10.05        |
| ■5000 XBroadcast expenses            | 6.60         |
| ■7090 XM arketing Expenses           | 3.68         |
| 9000 XBuilding Expenses              | 3.48         |
| 8020 XFund Drive                     | 2.92         |
| ■6000 XBoard Meetings Or Conference  | es 0.56      |
| 5200 XA ccounting/Legal/Professional | 0.36         |
| Total                                | \$238,139.87 |