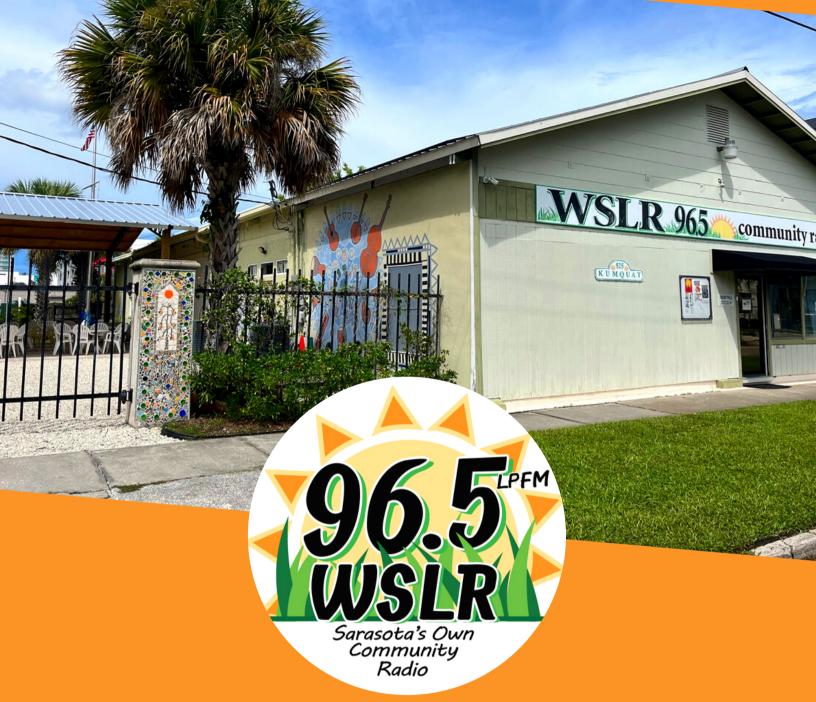

# WSLR 96.5 FM

**SARASOTA'S COMMUNITY RADIO** 

"A center for creative expression and community engagement that amplifies the voices of our diverse community"

#### WHAT IS WSLR COMMUNITY RADIO?

Sarasota's community radio station **WSLR 96.5 FM** is a hyper-local, non-profit, listener-supported community radio station broadcasting in Sarasota, Florida.

Our airwaves feature a diverse mix of music, talk shows, and nationally-syndicated programs and work in tandem with **Fogartyville** to serve as a center for creative expression + community engagement that *amplifies the voices* of our diverse community.

Our location in the Rosemary district is also home to **Fogartyville Community Media and Art Center**; a 100-seat listening room and performance space with a newly renovated listening patio.