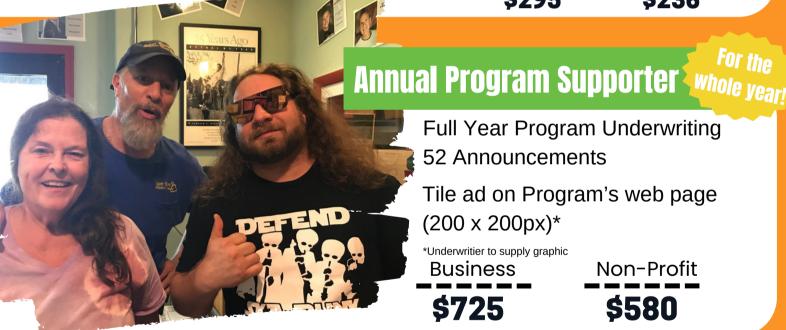

# **BECOME A PROGRAM SUPPORTER**

The Program Supporter Package offers the ability to support a favorite show on WSLR or to target an audience segment that may be in alignment with your specific offerings. These packages are designed as quarterly sponsorships, however, the length of the term can be adjusted to fit your organization's needs.

\$80

\$295

\$236

Full Year Program Underwriting 52 Announcements

Tile ad on Program's web page (200 x 200px)\*

\*Underwritier to supply graphic

Business

\$725

Non-Profit

\$580

WSLR can help customize sponsorship and underwriting packages to fit your organization's needs. for more information contact our Underwriting Manager at info@wslr.org or by calling (941) 894-6469.